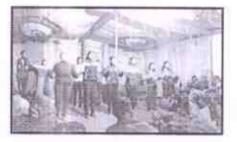

### II] Guest Lectures:

Guest lectures were organized on 6<sup>th</sup> March 2020 at 3.00 pm to 5.00 pm. The Honourable Members present on the dias for the function are listed below:

- President of the function : Dr. S. P. Deshpande, Vice President of Degree College of Physical Education, Shree H. V. P. Mandal, Amravati.
- Speaker I: Mrs. Nilima Aaraj. Police Inspector, Special Branch, Police Department, Amravati.
- Speaker 2: Dr. Manjushree Boob, Gynaecologist, Shubham Hospital, Amravati.
- 4. Dr. Madhuri S. Chendke, Secretary, Shree H. V. P. Mandal, Amravati,
- Dr. Sheetal Pohekar, HoD. Department of Commerce. Degree College of Physical Education, Shree H. V. P. Mandal, Amravati.
- Prof. Deepa P. Vaidya, HoD, Department of Science, Degree College of Physical Education, Shree H. V. P. Mandal, Amravati.
- The welcome speech was given by Dr. Madhuri S. Chendke, Secretary, Shree H. V. P. Mandal, Amravati.
- The First guest lecture entitled "Women's safety" was delivered by Mrs. Nilima Aaraj, Police Inspector, Special Branch, Police Department, Amravati, She informed girl students about small safety measures that the girl students can adopt for their self security. Also she gave information about the helpline numbers and "Pratisad" app which can instantly help the girls who are in problem.
- The Second guest lecture entitled "Nutrition and Health Awareness" was delivered by Dr. Manjushree Boob, Gynaecologist, Shubham Hospital, Amravati, She elucidated the students about how invaluable our each body part is and how we give least importance to it in our daily schedule. She explained how the nutrition, exercise, cycling and self hygiene can help our body to stay fit and make us feel healthy and happy.
- The presidential speech of the function was delivered by Dr. S. P. Deshpande, Vice President of Degree College of Physical Education.

- The vore of thanks was proposed by Prof. D. P. Vaidya, HoD, Department of Science, Degree College of Physical Education.
- The anchoring of the programme was done by Dr. Archana Deshpande, Asst. Professor, Department of Yoga and Priyanka girl student from B.P.E.S.
- Ladies faculty members and total 145 girl students from B.Sc., B.C.A., B.B.A., B.P.E.S. first year and second year and B.A. (Yoga) programmes were present for the guest lecture activity.