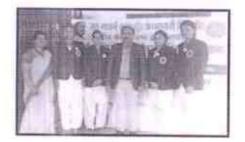

सत्र २०१९-२० मध्ये राष्ट्रीय सेवा योजना पथकातील विद्यार्थ्यांनी खालील उपक्रमांमध्ये सहभाग घेतला १) कारगील दिवस :- २६ जुले २०१९ रोजी राष्ट्रीय सेवा योजना गथकाढारे कारगील युध्वामध्ये णांग्वांच्या स्मृगोची आठवण

म्रणून (इ.सी.पी.ई च्या सर्व (वद्याध्यांना व्या चेळी आपल्या भारतीय जवानांनी केलेल्या मोलाच्या कार्यांची जाणीव डी. के. के. देवनाथ यांनी करन दिली व शहिद झालंल्या सर्व वियोग श्रद्धांजली देण्यात आली व कारगील युध्धातील चित्रफीत याग्र्यावण्यात आन्नो. या कार्यक्रमाकरीता महाविद्यालयाचे प्राचार्य डी. के. के. देवनाथ. डी.

टोमी जोश, महाविद्यालयाचे उपप्राचार्य प्रा. डॉ. एम. पी. देशपांडे, प्रा. डॉ. संजय निरश्वकर, मंडळाच्या सांचव प्रा. डॉ. माधूरोताई रोडक, रा.से.यो कार्यक्रम अधिकारी प्रा. डॉ. महेंद्र लोणकर, प्रा. मनोज कोडळे, प्रा. आशिप हटेकर च सर्व इ.सी.पी.इ. र. विद्यायींगण व कर्मचारी इंद उपस्थीत होते.