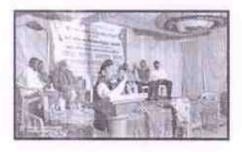

### II] Guest Lectures:

Guest lectures were organized on 6<sup>th</sup> March 2020 at 3.00 pm to 5.00 pm. The Honourable Members present on the dias for the function are listed below:

- President of the function : Dr. S. P. Deshpande, Vice President of Degree College of Physical Education, Shree H. V. P. Mandal, Amravati.
- Speaker I: Mrs. Nilima Aaraj. Police Inspector, Special Branch, Police Department, Amravati.
- Speaker 2: Dr. Manjushree Boob, Gynaecologist, Shubham Hospital, Amravati.
- 4. Dr. Madhuri S. Chendke, Secretary, Shree H. V. P. Mandal, Amravati,
- Dr. Sheetal Pohekar, HoD. Department of Commerce. Degree College of Physical Education, Shree H. V. P. Mandal, Amravati.
- Prof. Deepa P. Vaidya, HoD, Department of Science, Degree College of Physical Education, Shree H. V. P. Mandal, Amravati.
- The welcome speech was given by Dr. Madhuri S. Chendke, Secretary, Shree H. V. P. Mandal, Amravati.
- The First guest lecture entitled "Women's safety" was delivered by Mrs. Nilima Aaraj, Police Inspector, Special Branch, Police Department, Amravati, She informed girl students about small safety measures that the girl students can adopt for their self security. Also she gave information about the helpline numbers and "Pratisad" app which can instantly help the girls who are in problem.
- The Second guest lecture entitled "Nutrition and Health Awareness" was delivered by Dr. Manjushree Boob, Gynaecologist, Shubham Hospital, Amravati, She elucidated the students about how invaluable our each body part is and how we give least importance to it in our daily schedule. She explained how the nutrition, exercise, cycling and self hygiene can help our body to stay fit and make us feel healthy and happy.
- The presidential speech of the function was delivered by Dr. S. P. Deshpande, Vice President of Degree College of Physical Education.

- The vore of thanks was proposed by Prof. D. P. Vaidya, HoD, Department of Science, Degree College of Physical Education.
- The anchoring of the programme was done by Dr. Archana Deshpande, Asst. Professor, Department of Yoga and Priyanka girl student from B.P.E.S.
- Ladies faculty members and total 145 girl students from B.Sc., B.C.A., B.B.A., B.P.E.S. first year and second year and B.A. (Yoga) programmes were present for the guest lecture activity.