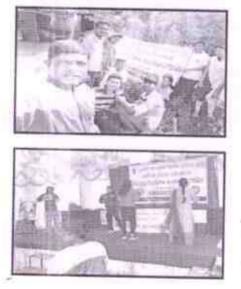

अंधश्रध्दा निर्मुलन पंचरंगी कार्यक्रम :-

शिबौरादरम्यान दि. २१.०१.२०२० रोजी थी. राजेंद्र भुडेकार, समाज प्रबोधनकार अंजनगाव सूजी यांचा अधश्रव्दा निर्मुलन पंचरंगी कार्यक्रमाचे आयोजन करण्यात आले असता गावातील पुरुष व महिला मंडळीची फार मोठ्या संख्येने उपस्थिती होती. या प्रसंगी थी. राजेंद्र भुडेकार यांनी आपल्या ऑभनयातृन

विविध वेषभूण परिधान करुन गावातील मंडळींना व शिवीगतील विद्यार्थ्यांना स्वच्छता ऑभयान. अंधराज्ञा. विविध संक्रमवः, हगणदारी मुक्त गाव, विविध आजारापासून संरक्षण अशा विविध विषयांवर प्रवाधन कले.

भव्य कुस्ती दंगल व आंतरराष्ट्रीय कुस्तीपटूंचे प्रार्त्याक्षक :-

शिवीरांतमंत दि. २२.०१.२०२० रोजी भव्य कुस्ती दंगल चे आयोजन जि.प. पूर्व मार्थ्यामक शाळा, वायगाव येथील शाळेच्या भव्य प्रांगणात करण्यात आले असता कार्यक्रमाला मुख्य अतिथो थो. रोशनभाऊ झालकर, सरपंच वायगांव, थी. नरंद्र जवंजाळ, उपमण्पंच बायगांव, विदर्भ केसरी प्रा. डॉ. संजय तिरथकर, शाळेचे मुख्याध्यापक थी. विजय हिवान, प्रा. डॉ. सुभाष चव्हाण, प्रा. लेफ्टनंट देवानंद सायरकर, गावातील महाविद्यालयीन माजी विद्यार्थी नाना मानकर, प्रांवण निभोरकर, अनुप महल्ले यांची उपस्थीती होती. कार्यक्रमाला गायातील पुरुष व महिलांची फार मोठ्या संख्यने उपस्थिती होती.

या प्रसंगो कुम्ती प्रशिक्षक प्रा. मनोज तायडे, श्री. जितेंद्र भुषार यांच्या मार्गदर्शनाखाली कुम्ती दंगल मध्ये ५० कुस्तीपटूंनी यहभाग दर्शीवला आणि विजेता व उपविजेत्या कुम्तीपटुंना गावातील नागरीकाद्वारे व उपस्थितीत मान्यवरांद्वारे पुरय्कार देण्यात आले. कुस्ती दंगल मध्ये महिला कुस्तीपटूंचा सहभाग हे विशेष आकर्षण उग्ले. गावातील तरुण युवक युवर्तीसाठी ही कुस्ती दंगल प्रेरणादायी उग्ली.