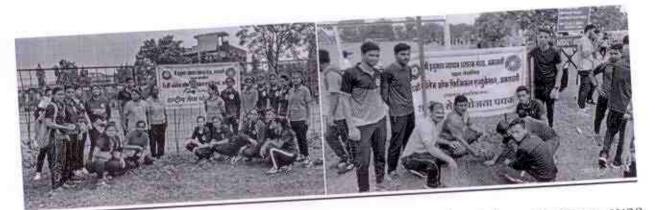

थी. इ. व्या. प्र. मंडळाद्वारा संचालित व डिग्री कॉलंज ऑफ फिजिकल एज्युकेशन राष्ट्रीय संवा योजना पथकाचे रवच्छ प्राम, स्वस्थ ग्राम व श्रमसंस्कार शिवीरातील सहभागी विद्यार्थी यांचे इत्तक ग्राम वायगाव, ता. भानकुली, जि. अमरावती येथे शनिवार दि. १८.१ २०२० रोजी दुपारी २ वाजता शिवीरस्थळी आगमन झाले व या डिकाणी विद्यार्थ्यांनी शिवीराची पूर्वलयारी, निवास व्यवस्था, भोजन व्यवस्था, गावक-याशी चर्चा करून दुस-या दिवशीच्या कार्यक्रमाची तयारी केली.

### उद्घाटन समारंभ :-

राष्ट्रीय सेवा योजना पथकाचे स्वच्छ ग्राम, स्वस्थ ग्राम व श्रमसंस्कार शिबीराचे उदघाटन संपन्न

श्री हनुमान व्यायाम प्रसारक मंडळडारा संचालित व संत गाडगेबाबा अमरावती विद्यापीठडारा संलग्नित डिग्री कॉलेज ऑफ फिजिकल एज्यूकेशन अमरावती मल्टीफॅकल्टी स्वायन वर्जा प्राप्त महाविद्यालय राष्ट्रीय संवा योजना पथका डारा आयोजित स्वच्छ ग्राम, स्वस्थ ग्राम व श्रमसंस्कार शिर्वार

वनग्राम वायगाय, ता. भातकुली, जि. अमरावती येथे दि. १९.०१.२०२० तं २५.०९.२०२० दरम्यान आयोजित करण्यात आल

णिबौराचे उद्घाटन रविवार दि. १९.०१.२०२० रोजी दु. ४ वाजना संपन्न झाले. कार्यक्रमाला उद्घाटक म्हणून मा. प्रा. डॉ. प्रशांत गावंडे सिपना कला व व्योणज्य महाविद्यालय. चिरवलदरा. कार्यक्रमाचे अध्यक्ष महाविद्यालयाचे प्राचार्य डॉ. के. के. देवनाथ, प्रमुख अतिथी प्रा. डॉ. सुभाष चव्हाण, प्रा. डॉ. संजय तिरथकर, थी. निनीन वायसकर, थी. अशोकभाऊ देशमुख. शिबीर सचालक प्रा. संतोष इंगोले. राष्ट्रीय सेवा योजना कार्यक्रम अधिकारी डॉ. महेंद्र लोणकर, प्रा. डॉ. किरण राहणे, प्रा. मनोज कोहळे, माजी कार्यक्रम अधिकारी प्रा. आशिष इटेकर, प्रा. प्रतिक कोंडे, प्रा. डॉ. किरण राहणे, प्रा. मनोज कोहळे, माजी कार्यक्रम अधिकारी प्रा. आशिष इटेकर, प्रा. प्रतिक कोंडे, प्रा. शालीनी देवळे, प्रा. डॉ. प्रमोद भालेगव, मह्यविद्यालयीन ग.सं.यी. स्वयसेयक प्रतिनिधी प्रथमेश दलाल, कु. भावना जयस्वाल योच्या प्रमुख उपस्थितीत उद्घाटन कार्यक्रम संपन्न झाला.

शिबीरामधील सहभागी विद्यार्थी :-

णिबौरामध्ये महाविद्यालयीन १०० विद्यार्थ्योचा सहभाग होता. तसेच दोन पुरुष कार्यक्रम आंधकारी व एक महिला कार्यक्रम अधिकारी व महाविद्यालयीन दोन सहकारी प्राध्यापक व प्राध्यापिका योचा सहभाग होता.