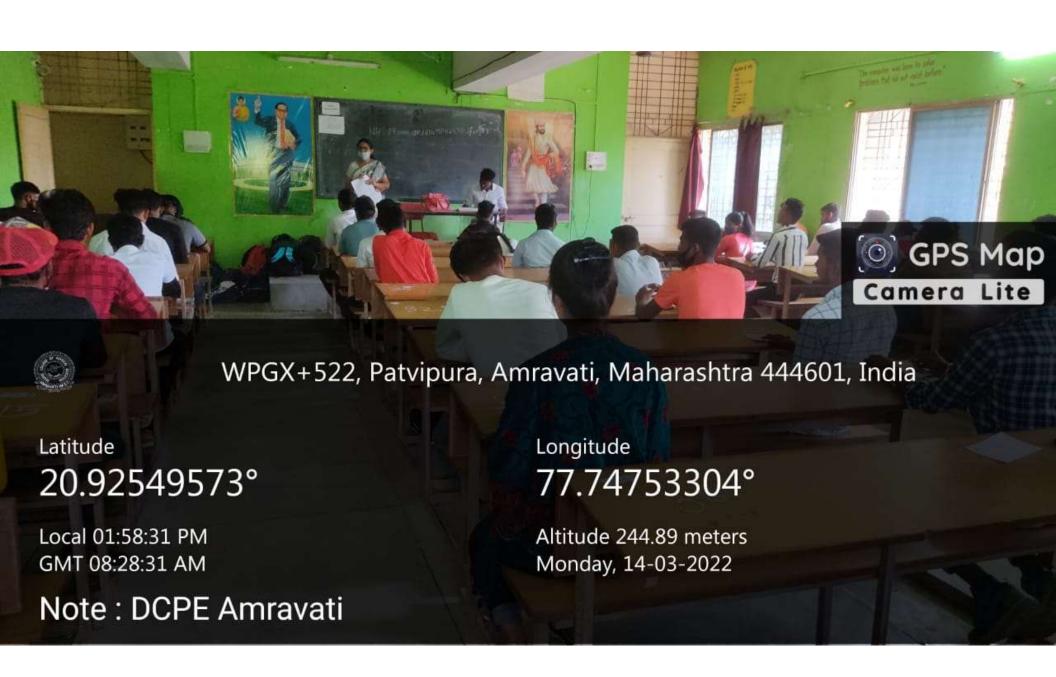

20.9248732°

Local 02:08:53 PM GMT 08:38:53 AM Longitude

77.7475154°

Altitude 271 meters Monday, 14-03-2022

Note : Degree College of Physical Education Amravati Maharashtra (Yoga Department)

KM Rajgure Rd, Patvipura, Amravati, Maharashtra 444601, India